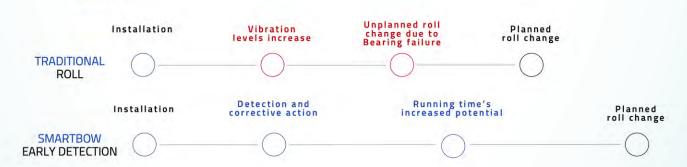

s leading to problems in advance – inside the roll. With SmartBow you know your bow angle, running time and roll condition. SmartBow monitors roll speed which brings major increase to roll's running life.



### **Features**

- · Roll temperature monitoring
- · Internal moisture control
- · Electronic bow direction indication and control
- Roll specific speed indication with alarms for critical speeds
- · Automated end sealing grease addition
- · Vibration measurement

### **Benefits**

- · Increased running time
- · Predictable removal for service
- Advanced data collection for process development
- · Decreased running cost per hour
- · Safe reading of bow direction

Monitoring and alarms can be provided with cloud based technology or through your own control system.

## Early detection





#### Contact us and let the SmartBow roll!

Metallitie 3 | FI-33960 Pirkkala FINLAND +358 10 423 8700 | info@finbow.fi | www.finbow.fi